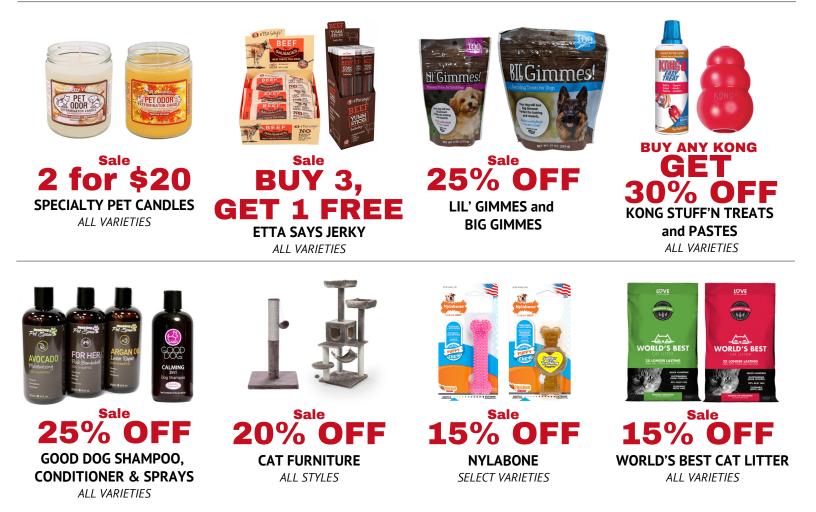

#### 25% OFF BLUE BUFFALO HEALTH BARS ALL VARIETIES

sale \$12.99 GIMME'S SMOKED BONE ORIGNALLY \$16.99

**VET WORTHY PRODUCTS** ALL VARIETIES

**FEATURED DEAL!** 

BUY 3,

**GET 1 FREE** 

DOG and CAT TOYS SELECT STYLES\*

25% OFF HEALTH EXTENSION BISCUITS ALL VARIETIES

©Pet Professionals, Inc. 2023. Prices valid November 24 - December 31, 2023. Available in store only, not valid online. No rain checks or substitutions, offers valid while supplies last. Valid at participating Petland locations only. Prices may vary. \*Least expensive item free, toy sale not valid on Nylabone, Benebone or Kong Rubber Toys.